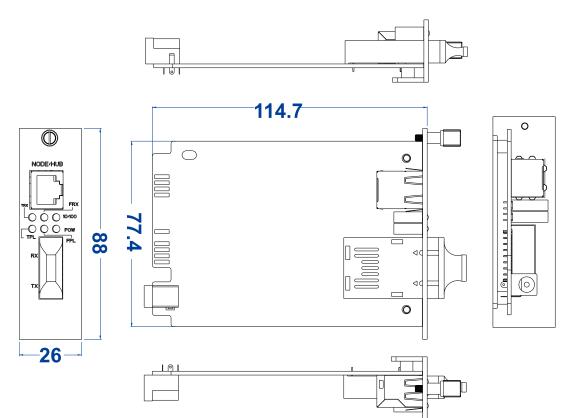

## Dimension

Unit:mm

# **Specification**

| Standard & Protocol     | IEEE 802.3 for 10BaseT<br>IEEE 802.3u for 100Base-TX and 100Base-FX                                                                                                                                                                  |  |  |
|-------------------------|--------------------------------------------------------------------------------------------------------------------------------------------------------------------------------------------------------------------------------------|--|--|
| Interface               | Copper port: 10/100Base-T(X), RJ45, Automatic Flow Control,<br>Full/Half Duplex Mode, MDI/MDI-X Autotunning<br>Fiber port: 100Base-FX, optional SC/ST/FC                                                                             |  |  |
| LED Indicator           | Copper port connection status indicator, copper port duplex mode<br>indicator, fiber port connection status indicator, power supply<br>connection status indicator, copper port speed indicator, fiber port<br>duplex mode indicator |  |  |
| Switch Property         | Transmission mode: store-and-forward<br>Switch time delay: <10µs<br>Packet buffer size: 1Mbit<br>Backplane bandwidth: 0.4G                                                                                                           |  |  |
| Power Supply            | Input voltage: 5VDC                                                                                                                                                                                                                  |  |  |
| Power Consumption       | No-load: ≤1.30W@5VDC<br>Full-load: ≤1.95W@5VDC                                                                                                                                                                                       |  |  |
| Operating Environment   | Operating temperature range: -10~60 ℃<br>Storage temperature range: -20~70 ℃<br>Relative humidity: 5% ~ 95% (no condensation)                                                                                                        |  |  |
| Physical Characteristic | Installation: slide-in mounting<br>Weight: 0.05kg<br>Dimension (W x H x D): 114.7mm×77.4mm×26mm                                                                                                                                      |  |  |
| Certification           | CE, FCC, RoHS                                                                                                                                                                                                                        |  |  |