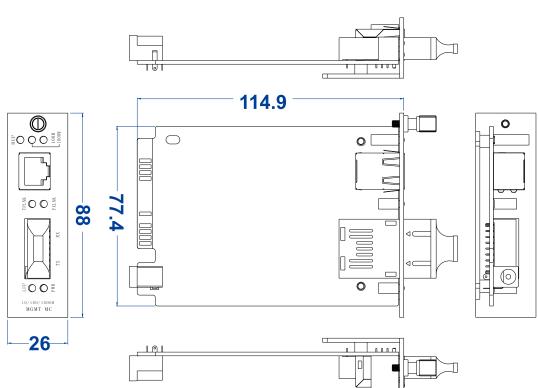

g and could be used with the media converter rack RACK2000B.

The product supports IEEE802.3/802.3u/802.3x/802.3ab standards. Its copper port supports 10/100/1000M, full/half duplex and MDI/MDI-X self-adaption. It could realize data communication between 10/100/1000Base-T(X) twisted pair and 1000Base-FX optical cable, which can extend transmission distance and has good isolation protection and data security.

Hardware adopts low power consumption, wide temperature and voltage design and has passed rigorous industrial standard tests, which can suit for the industrial scene environment with harsh requirements for EMC. It can be widely used in smart grid, railway transportation, smart city, safe city, new energy, intelligent manufacturing and other industrial fields.

### Dimension

Unit:mm



# **Specification**

| Standard & Protocol     | IEEE 802.3 for 10BaseT<br>IEEE 802.3u for 100Base-TX and 100Base-FX<br>IEEE 802.3ab for 1000Base-T<br>IEEE 802.3z for 1000Base-X                                                                                                             |  |  |
|-------------------------|----------------------------------------------------------------------------------------------------------------------------------------------------------------------------------------------------------------------------------------------|--|--|
| Interface               | Copper port: 10/100/1000Base-T(X), RJ45, Automatic Flow Control,<br>Full/Half Duplex Mode, MDI/MDI-X Autotunning<br>Fiber port: 1000Base-FX, optional SC/ST/FC